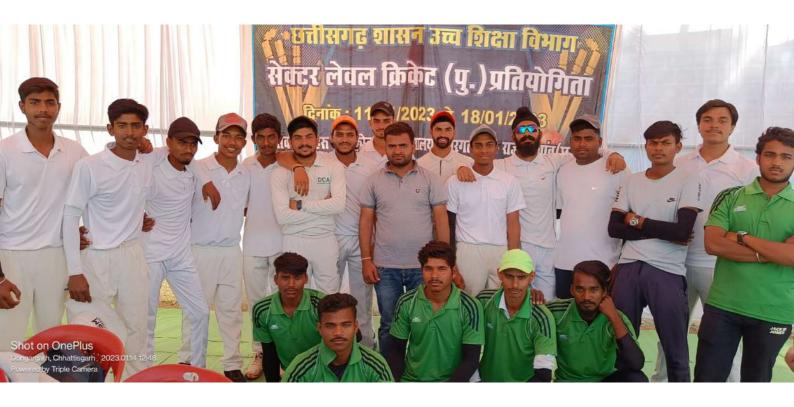

प्रति,

प्राचार्य, शासकीय नेहरू स्नातकोत्तर महाविद्यालय डोंगरगढ़, जिला–राजनांदगांव (छ.ग.)

विषय:- क्रिकेट (पुरूष) प्रतियोगिता हेतु छात्राओं की सूची का प्रेषण बाबत्।

उपरोक्त विषयांतर्गत लेख है कि इस महाविद्यालय से क्रिकेट (पुरूष) की अंतर महाविद्यालयीन खेल प्रतियोगिता में भाग लेने वाले छात्राओं की सूची निम्नानुसार आपकी ओर आवश्यक कार्यवाही हेतु भेजी जा रही है।