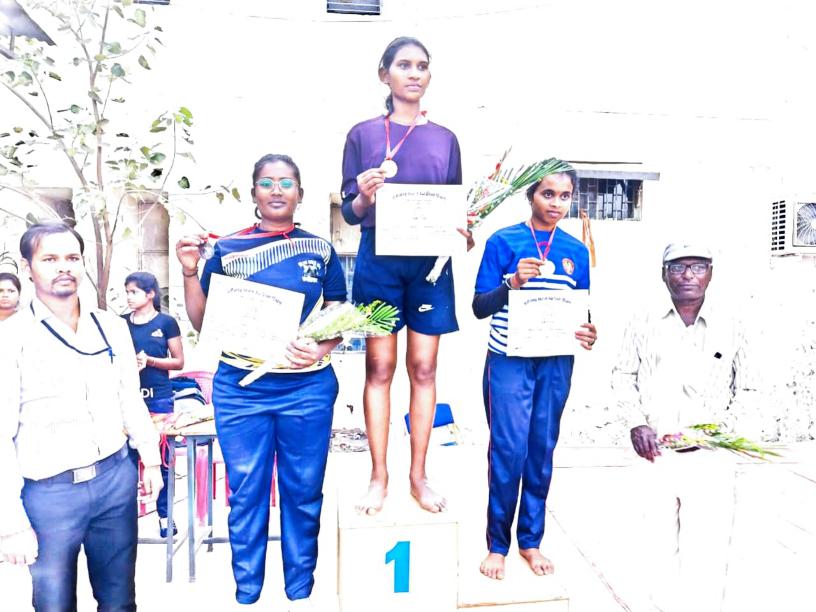

क्रीडा

बासकीय महाविद्यालय सहस्रपुरलोहारा

टादीरधाम (मार्

शासकीय महाविद्यालय सहसपुर लोहारा,

जिला-कबीरधाम (छ.ग.)

Dist. Kabirdham (C.G.)

This is to certify that Mr. Prem Raj of Govt. Gajanan Madhav Muktibodh College Sahaspur Lohara (C.G.) participated in All India Inter University WRESTLING (MEN) Tournament 2021-22 held at CHAUDHARY BANSI LAL UNIVERSITY, BHIWANI (HARYANA).

### TATA

WRESTLING

WRESTLING FEDERATION OF INDIA

2021 UNDER-23 SENIOR MEN FS, GR AND WOMEN NATIONAL WRESTLING CHAMPIONSHIPS 17" TO 19" SEPTEMBER 2021 AMETHI, UTTAR PRADESH

ORGANIZED BY UTTHAN SEWA SANSTHAN, AMETHI (U.P.)

6573

Whise 5/01 DIOST LIKhendra Khushro Awarded to. ( Bern Kat Mh

Date of Birth 22-08-2001. representing Chhattusgath as Wrestler / Official

Somon Gubit

Style.

Utthan Sewa Sansthan Sonam Gupta Chairman

Utthan Sewa Sansthan

Wrestling Federation of India Secretary General V.N. Prasood

.Weight Category ...

Brijbhushan Sharan Singh, MP Wrestling Federation of India