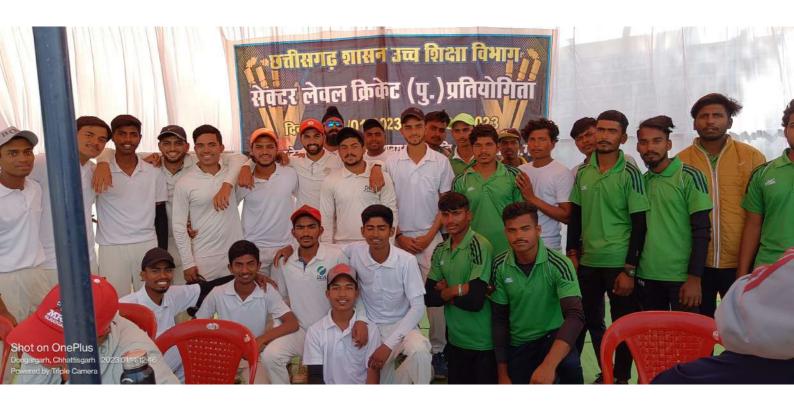

प्रति,

प्राचार्य, शासकीय नेहरू स्नातकोत्तर महाविद्यालय डोंगरगढ़, जिला–राजनांदगांव (छ.ग.)

विषय:- क्रिकेट (पुरूष) प्रतियोगिता हेतु छात्राओं की सूची का प्रेषण बाबत्।

उपरोक्त विषयांतर्गत लेख है कि इस महाविद्यालय से क्रिकेट (पुरूष) की अंतर महाविद्यालयीन खेल प्रतियोगिता में भाग लेने वाले छात्राओं की सूची निम्नानुसार आपकी ओर आवश्यक कार्यवाही हेतु भेजी जा रही है।

### कार्यालय प्राचार्य, शासकीय नेहरू स्नातकोत्तर महाविद्यालय डोंगरगढ़, जिला राजनांदगॉव (छ.ग.)

डोंगरगढ़ दिनांक - 14-01-2023

### //उपस्थिति प्रमाण पत्र//

प्रमाणित किया जाता है कि शास.

|                                                    |                                         |                | की                                             | ما ا                           |                                         | भाष्यव      | 71 m           | ) <b>७१ '८।</b><br>टीम के प्र        | बंधक  |
|----------------------------------------------------|-----------------------------------------|----------------|------------------------------------------------|--------------------------------|-----------------------------------------|-------------|----------------|--------------------------------------|-------|
| ने महावि                                           | र्िश्रीमती<br>वेद्यालय द्वारा           | .=             | ***************************************        | र्सा <u>ह</u>                  | किंकर<br>स्पष्टी                        | 31          | ख्य <u>।</u> ऽ | प्र <b>ने श्रोपिन्ड</b><br>प्रतियोगि | ता मे |
|                                                    | 1 -                                     |                | 01.2023                                        |                                | अपरान्हें / पूर्वान्ह                   | र पहुंचकर   | दिनांक         | 14.01.2023                           | को    |
|                                                    |                                         |                | किया जा रह                                     | ा है।                          |                                         |             |                |                                      |       |
| टीम के                                             | सदस्यों के न                            | ाम इस प्र      | गर है –                                        |                                |                                         |             |                |                                      |       |
| 1,<br>2,<br>3,<br>4,<br>5,<br>6,<br>7,<br>8,<br>9, | वित्र<br>जिम<br>हो?                     | रोत्न          | (3<br>37 ell<br>4 HI<br>21<br>21<br>21<br>3121 | ने अ प्र<br>गास<br>पटेल<br>गर् |                                         |             |                |                                      |       |
| 11.                                                |                                         | 1-1-1-         | 0                                              | सार<br>ाटी                     |                                         | ********    |                |                                      |       |
| 12.<br>13.                                         |                                         | 33             |                                                | 7)2                            |                                         |             |                |                                      |       |
|                                                    | *************************************** | 3              | 13(0                                           | 1/27                           | -81                                     | *********** |                |                                      |       |
| 14.                                                | ••••••                                  | Celos          | 263                                            | पेटेल                          | •                                       |             |                |                                      |       |
| 15.                                                |                                         |                |                                                |                                |                                         | **********  |                |                                      |       |
| 16.                                                |                                         |                |                                                |                                |                                         |             |                |                                      |       |
| 18.<br>19.                                         |                                         |                |                                                |                                |                                         |             |                |                                      |       |
| 20.                                                |                                         | ************** |                                                |                                | ••••••••••••••••••••••••••••••••••••••• |             | 0              | <i>y</i>                             |       |