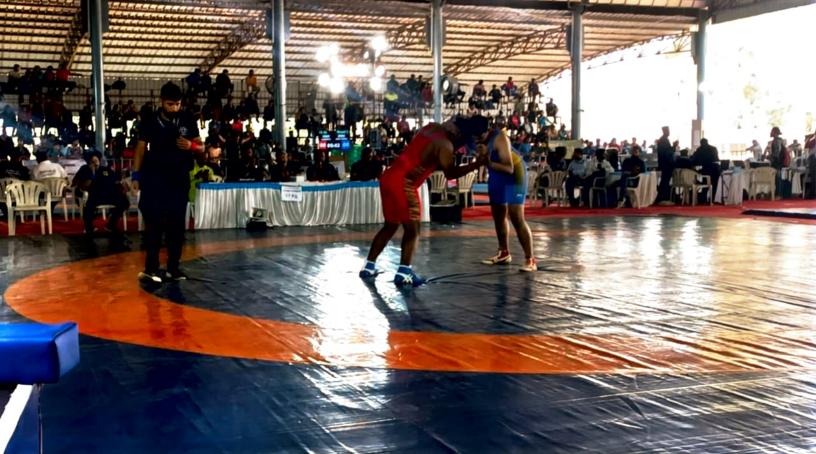

प्रति,

प्राचार्य श्री शंकराचार्य महाविद्यालय, जुनवानी भिलाई, जिला–दुर्ग (छ.ग.)

विषय:—

कुश्ती (पुरूष) प्रतियोगिता हेतु छात्र की सूची का प्रेषण बाबत्।

उपरोक्त विषयांतर्गत लेख है कि इस महाविद्यालय से कुश्ती (पुरूष) की अंतर महाविद्यालयीन खेल प्रतियोगिता में भाग लेने वाले छात्र की सूची निम्नानुसार आपकी ओर आवश्यक कार्यवाही हेतु भेजी जा रही है।

> क्रीडा स्ट्रीय महाविद्यालय

शासकीय महावेद्यान्सम्पत्तसपुर लोहारा,

जिला-कवीरधाम (छ.ग.)

II DOINTEDE

शासकी**रुव्याणिधार्मित्री** सपुर लोहारा, Sahaspur Lonara Discussionand (छ.ग.)