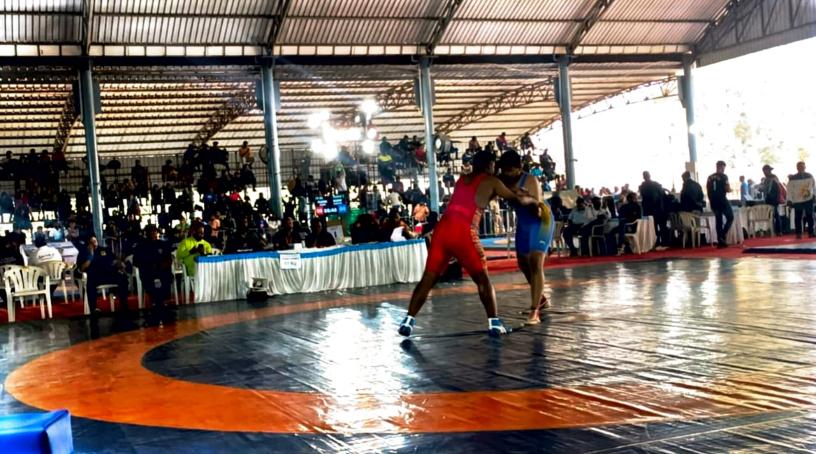

प्रति,

प्राचार्य श्री शंकराचार्य महाविद्यालय, जुनवानी भिलाई, जिला–दुर्ग (छ.ग.)

विषय:—

कुश्ती (पुरूष) प्रतियोगिता हेतु छात्र की सूची का प्रेषण बाबत्।

उपरोक्त विषयांतर्गत लेख है कि इस महाविद्यालय से कुश्ती (पुरूष) की अंतर महाविद्यालयीन खेल प्रतियोगिता में भाग लेने वाले छात्र की सूची निम्नानुसार आपकी ओर आवश्यक कार्यवाही हेतु भेजी जा रही है।

> क्रीडा स्ट्रीय महाविद्यालय

शासकीय महावेद्यान्सम्पत्तसपुर लोहारा,

जिला-कवीरधाम (छ.ग.)

II DOINTEDE

शासकी**रुव्याणिधार्मित्री** सपुर लोहारा, Sahaspur Lonara Discussionand (छ.ग.)