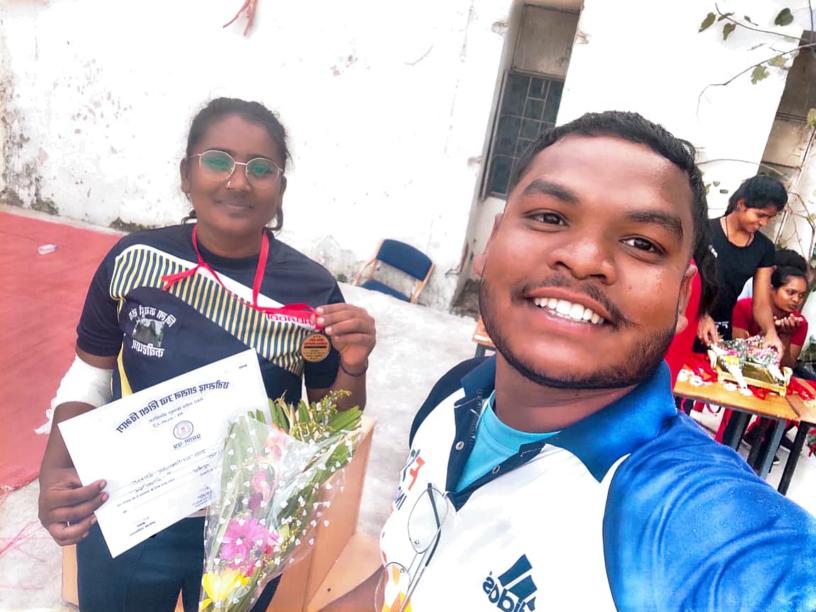

क्रीडा

बासकीय महाविद्यालय सहस्रपुरलोहारा

टादीरधाम (मार्

शासकीय महाविद्यालय सहसपुर लोहारा,

जिला-कबीरधाम (छ.ग.)

Dist. Kabirdham (C.G.)

This is to certify that Mr. Prem Raj of Govt. Gajanan Madhav Muktibodh College Sahaspur Lohara (C.G.) participated in All India Inter University WRESTLING (MEN) Tournament 2021-22 held at CHAUDHARY BANSI LAL UNIVERSITY, BHIWANI (HARYANA).

### TATA

WRESTLING

WRESTLING FEDERATION OF INDIA

2021 UNDER-23 SENIOR MEN FS, GR AND WOMEN NATIONAL WRESTLING CHAMPIONSHIPS 17" TO 19" SEPTEMBER 2021 AMETHI, UTTAR PRADESH

ORGANIZED BY UTTHAN SEWA SANSTHAN, AMETHI (U.P.)

6573

Whise 5/01 DIOST LIKhendra Khushro Awarded to. ( Bern Kat Mh

Date of Birth 22-08-2001. representing Chhattusgath as Wrestler / Official

Somon Gubit

Style.

Utthan Sewa Sansthan Sonam Gupta Chairman

Utthan Sewa Sansthan

Wrestling Federation of India Secretary General V.N. Prasood

.Weight Category ...

Brijbhushan Sharan Singh, MP Wrestling Federation of India