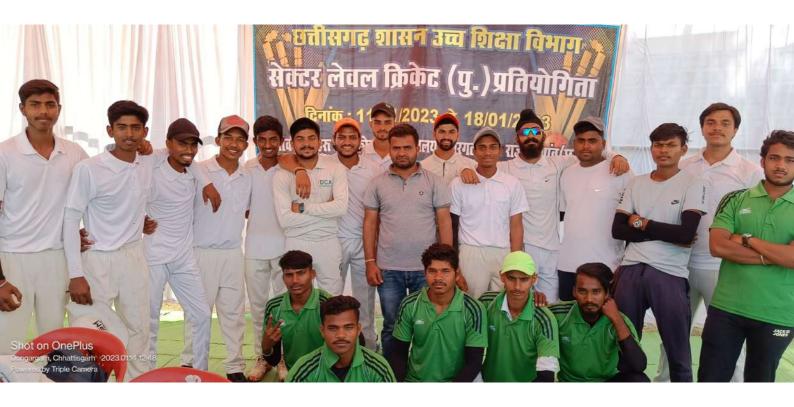

प्रति,

प्राचार्य, शासकीय नेहरू स्नातकोत्तर महाविद्यालय डोंगरगढ़, जिला–राजनांदगांव (छ.ग.)

विषय:- क्रिकेट (पुरूष) प्रतियोगिता हेतु छात्राओं की सूची का प्रेषण बाबत्।

उपरोक्त विषयांतर्गत लेख है कि इस महाविद्यालय से क्रिकेट (पुरूष) की अंतर महाविद्यालयीन खेल प्रतियोगिता में भाग लेने वाले छात्राओं की सूची निम्नानुसार आपकी ओर आवश्यक कार्यवाही हेतु भेजी जा रही है।